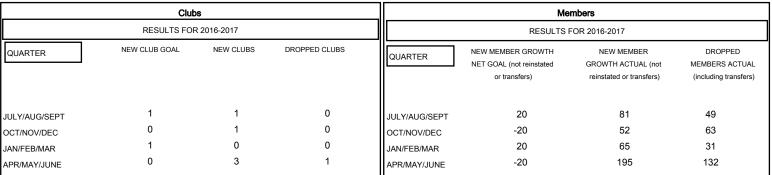

## MONTHLY MEMBERSHIP PROGRESS REPORT

## District 1 A

Results as of: 6/30/2017

GMT: OPEN LOCATION ILLINOIS GMT CA



## GOALS AND ACTUAL NEW CLUBS CUMULATIVE



## GOALS AND ACTUAL MEMBERS CUMULATIVE



| -■- NEW MEMBER GROWTH NET GOAL    |  |
|-----------------------------------|--|
| - ● - NEW MEMBER GROWTH ACTUAL    |  |
| - ▲ - LAST YEAR MEMBERSHIP ACTUAL |  |
|                                   |  |
|                                   |  |
|                                   |  |

| DROPPED CLUBS: 1 |     |
|------------------|-----|
| DROPPED MEMBERS  |     |
| DECEASED         | 24  |
| CLUB CANCELLED   | 13  |
| OTHER            | 238 |
| TOTAL            | 275 |

| 48 CLUBS OF 77 ADDED 1 OR MORE NEW MEMBERS  CLICK HERE FOR CUMULATIVE | GENDER DISTRIBUTION |                                |     |
|-----------------------------------------------------------------------|---------------------|----