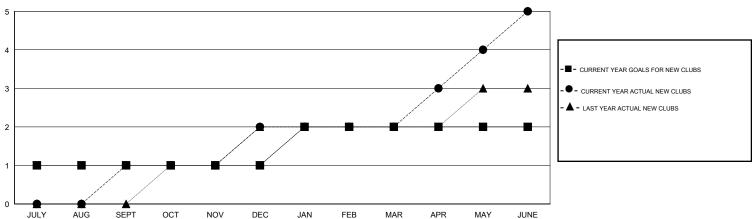

## MONTHLY MEMBERSHIP PROGRESS REPORT

## District 1 A

Results as of: 6/30/2017

GMT: OPEN LOCATION ILLINOIS GMT CA



## GOALS AND ACTUAL NEW CLUBS CUMULATIVE



## GOALS AND ACTUAL MEMBERS CUMULATIVE



| -■- NEW MEMBER GROWTH NET GOAL    |  |
|-----------------------------------|--|
| - ● - NEW MEMBER GROWTH ACTUAL    |  |
| - ▲ - LAST YEAR MEMBERSHIP ACTUAL |  |
|                                   |  |
|                                   |  |
|                                   |  |

| DROPPED CLUBS: 1 |     |
|------------------|-----|
| DROPPED MEMBERS  |     |
| DECEASED         | 24  |
| CLUB CANCELLED   | 13  |
| OTHER            | 238 |
| TOTAL            | 275 |

| 48 CLUBS OF 77 ADDED 1 OR MORE NEW MEMBERS  CLICK HERE FOR CUMULATIVE | GENDER DISTRIBUTION |                                |     |
|-----------------------------------------------------------------------|---------------------|--------------------------------|-----|
|