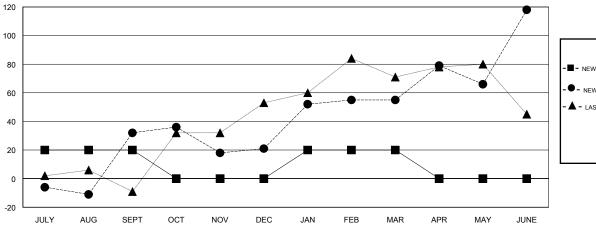

## GOALS AND ACTUAL MEMBERS CUMULATIVE

| -■- NEW MEMBER GROWTH NET GOAL    |  |
|-----------------------------------|--|
| - ● - NEW MEMBER GROWTH ACTUAL    |  |
| - ▲ - LAST YEAR MEMBERSHIP ACTUAL |  |
|                                   |  |
|                                   |  |
|                                   |  |